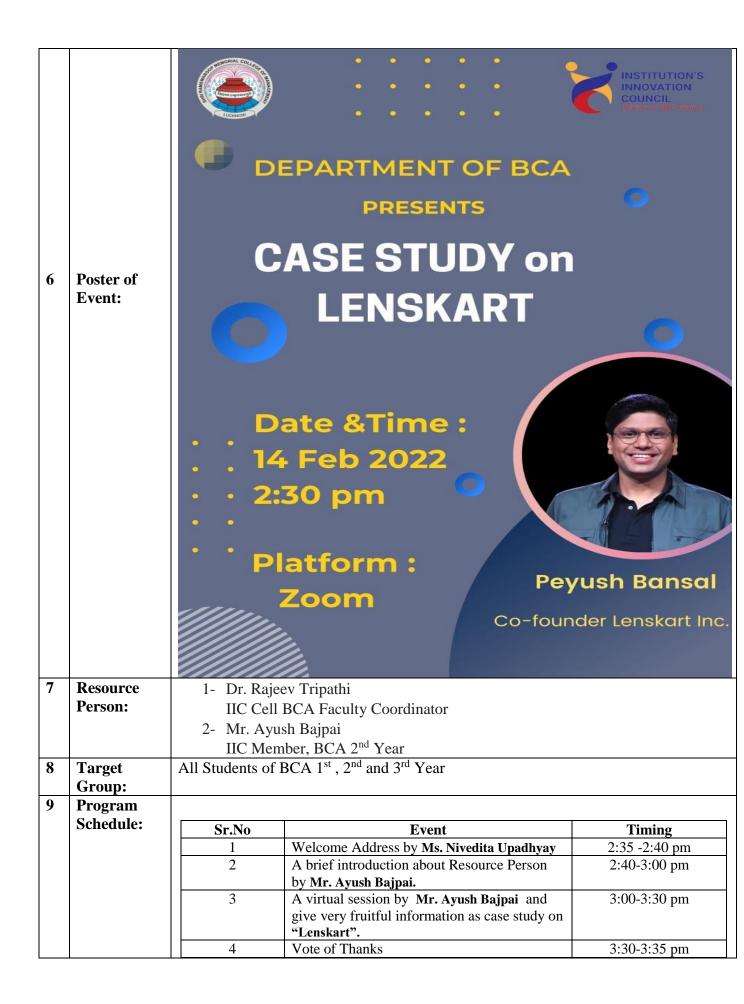

#### Sample Summary Report

| 1 | Title:                     | "Case Study on Lenskart"                                                                                                                                                                                                                                                                      |                      |  |
|---|----------------------------|-----------------------------------------------------------------------------------------------------------------------------------------------------------------------------------------------------------------------------------------------------------------------------------------------|----------------------|--|
| 2 | Objective:                 | The session was based on a case study of one of the most successful start-ups of our country i.e a case study on "Lenskart".                                                                                                                                                                  |                      |  |
| 3 | Event<br>Description:      | The session gives the opportunity to understand the business and marketing strategy. <b>Objectives :-</b>                                                                                                                                                                                     |                      |  |
|   |                            | <ul> <li>Introduction of most successful start-ups of our country.</li> <li>Students got the opportunity to understand the business and marketing strategy</li> <li>The business and marketing strategy of Mr. Piyush Bansal and how he managed to build such a successful company</li> </ul> |                      |  |
|   |                            | • The session helped students to move towards entrepreneurship and provide employment instead of seeking employment                                                                                                                                                                           |                      |  |
| 4 | Program<br>Date:           | 14-02-2022                                                                                                                                                                                                                                                                                    | Time: 2:35 pm-3:30pm |  |
| 5 | Venue:<br>(Online<br>Mode) | Zoom Meeting<br>https://us05web.zoom.us/j/89230873928?pwd=aXh6L0laTnEzemdzS3BOVUVmMkh<br>HQT09                                                                                                                                                                                                |                      |  |