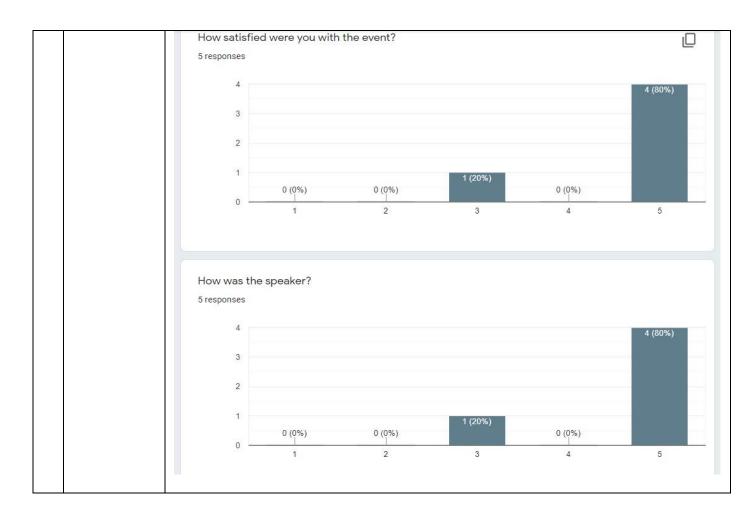

|    | <u> </u>   | Coom Meeting 40-Minutes -                                                                                                            | ðX                                                                                                                                                                                                                                                                                                                                                                                                                                                                                                                                                                                                                                                                                                  |  |  |  |
|----|------------|--------------------------------------------------------------------------------------------------------------------------------------|-----------------------------------------------------------------------------------------------------------------------------------------------------------------------------------------------------------------------------------------------------------------------------------------------------------------------------------------------------------------------------------------------------------------------------------------------------------------------------------------------------------------------------------------------------------------------------------------------------------------------------------------------------------------------------------------------------|--|--|--|
|    |            | Tiver v Participants (24)                                                                                                            |                                                                                                                                                                                                                                                                                                                                                                                                                                                                                                                                                                                                                                                                                                     |  |  |  |
|    |            | Q Find a participant                                                                                                                 |                                                                                                                                                                                                                                                                                                                                                                                                                                                                                                                                                                                                                                                                                                     |  |  |  |
|    |            | 🔏 IIC SSNCM 🦈 Anjali Gupta 🥂 X Mahender kumar 💥 Atulyagyaseni 🕴 X Aanchal Srivastava X Lavmi Maurga 🔤                                | • × 126                                                                                                                                                                                                                                                                                                                                                                                                                                                                                                                                                                                                                                                                                             |  |  |  |
|    |            |                                                                                                                                      | and the second se |  |  |  |
|    |            | A Ayush Bajpai (Hest)                                                                                                                | ₽ 7%<br>~                                                                                                                                                                                                                                                                                                                                                                                                                                                                                                                                                                                                                                                                                           |  |  |  |
|    |            | 35 37_bc_42_Priya Singh                                                                                                              | <i>1/2</i> 126                                                                                                                                                                                                                                                                                                                                                                                                                                                                                                                                                                                                                                                                                      |  |  |  |
|    |            | S BC 22 Valibhav Pushpad                                                                                                             | <i>1/2</i> 17/20                                                                                                                                                                                                                                                                                                                                                                                                                                                                                                                                                                                                                                                                                    |  |  |  |
| l  |            | Anchal Srivestava                                                                                                                    | <i>₩</i> 7¢                                                                                                                                                                                                                                                                                                                                                                                                                                                                                                                                                                                                                                                                                         |  |  |  |
| l  |            | AG Abhishek Gupta 8C21004                                                                                                            | <i>₩</i> 126                                                                                                                                                                                                                                                                                                                                                                                                                                                                                                                                                                                                                                                                                        |  |  |  |
|    |            | 😰 Alok Singh                                                                                                                         | <i>¥</i> 7¢                                                                                                                                                                                                                                                                                                                                                                                                                                                                                                                                                                                                                                                                                         |  |  |  |
|    |            | 🔉 Atul yagyaseni                                                                                                                     | <i>1/2</i> 17/10                                                                                                                                                                                                                                                                                                                                                                                                                                                                                                                                                                                                                                                                                    |  |  |  |
|    |            | A Dr. Santosh Kumar Dwivedi                                                                                                          | <u>N</u> 7%                                                                                                                                                                                                                                                                                                                                                                                                                                                                                                                                                                                                                                                                                         |  |  |  |
|    |            | 🛞 Gunjit Sharma                                                                                                                      | <i>Me 176</i>                                                                                                                                                                                                                                                                                                                                                                                                                                                                                                                                                                                                                                                                                       |  |  |  |
|    |            | H Harshika                                                                                                                           | <i>1/2</i> 17th                                                                                                                                                                                                                                                                                                                                                                                                                                                                                                                                                                                                                                                                                     |  |  |  |
|    |            | KUNAL BAGHEL                                                                                                                         | <i>1/2</i> 726                                                                                                                                                                                                                                                                                                                                                                                                                                                                                                                                                                                                                                                                                      |  |  |  |
|    |            |                                                                                                                                      | A 126                                                                                                                                                                                                                                                                                                                                                                                                                                                                                                                                                                                                                                                                                               |  |  |  |
|    |            | teer count mouse                                                                                                                     | 12 yuu<br>16 126                                                                                                                                                                                                                                                                                                                                                                                                                                                                                                                                                                                                                                                                                    |  |  |  |
|    |            | Maneroer rumar<br>MS Mustan Shukla                                                                                                   | 12 124<br>1/2 124                                                                                                                                                                                                                                                                                                                                                                                                                                                                                                                                                                                                                                                                                   |  |  |  |
| l  |            |                                                                                                                                      |                                                                                                                                                                                                                                                                                                                                                                                                                                                                                                                                                                                                                                                                                                     |  |  |  |
|    |            | Ayush Bajaal 🕺 Ayush Bajaal 🕺 Ayush Bajaal 🕺 🕺 🚺 🖬 🖬 🖬 🖬 🖬 🖬 🖬 🖬 🖬 🖬 🖬 🖬 🖬                                                           | <i>¥</i> 726                                                                                                                                                                                                                                                                                                                                                                                                                                                                                                                                                                                                                                                                                        |  |  |  |
|    |            | 🦉 A 💯 A 🚉 24 A 🕎 🚹 🛄 🖬 🚱 💭 Leave Invite Unmute Munute Start Video Participants Chat Share Screen Pause/Stop Recording Reactions Apps | Me                                                                                                                                                                                                                                                                                                                                                                                                                                                                                                                                                                                                                                                                                                  |  |  |  |
|    |            | 🔡 🔎 🗉 🛄 💭 💻 🐂 😭 😨 🛄 🧳 🗶 🔟 🗳 🗶 🙆 💿 🙆 🛓 🛄 🔨 🕸 🖗 📾                                                                                      | D 14:56<br>21-02-2022                                                                                                                                                                                                                                                                                                                                                                                                                                                                                                                                                                                                                                                                               |  |  |  |
| 14 | Social     | Facebook:                                                                                                                            |                                                                                                                                                                                                                                                                                                                                                                                                                                                                                                                                                                                                                                                                                                     |  |  |  |
| 17 | Media Link |                                                                                                                                      |                                                                                                                                                                                                                                                                                                                                                                                                                                                                                                                                                                                                                                                                                                     |  |  |  |
|    |            | 869                                                                                                                                  |                                                                                                                                                                                                                                                                                                                                                                                                                                                                                                                                                                                                                                                                                                     |  |  |  |
|    |            | Instagram:                                                                                                                           |                                                                                                                                                                                                                                                                                                                                                                                                                                                                                                                                                                                                                                                                                                     |  |  |  |
|    |            | https://www.instagram.com/p/Cati7G9vNBd/?utm_medium=copy_link                                                                        |                                                                                                                                                                                                                                                                                                                                                                                                                                                                                                                                                                                                                                                                                                     |  |  |  |
|    |            | Twitter:<br>https://twitter.com/IIC_SRMGPC/status/1499991290410418176?s=20&t=4ETffa1gFii                                             |                                                                                                                                                                                                                                                                                                                                                                                                                                                                                                                                                                                                                                                                                                     |  |  |  |
|    |            | EpYeb3J-QQA                                                                                                                          |                                                                                                                                                                                                                                                                                                                                                                                                                                                                                                                                                                                                                                                                                                     |  |  |  |
|    |            | YouTube:                                                                                                                             | ļ                                                                                                                                                                                                                                                                                                                                                                                                                                                                                                                                                                                                                                                                                                   |  |  |  |
| I  |            | https://youtu.be/JpYhqguEg                                                                                                           | ļ                                                                                                                                                                                                                                                                                                                                                                                                                                                                                                                                                                                                                                                                                                   |  |  |  |
|    | Attendance | Student:47                                                                                                                           |                                                                                                                                                                                                                                                                                                                                                                                                                                                                                                                                                                                                                                                                                                     |  |  |  |
| 15 | Summary    | Faculty/staff:01                                                                                                                     |                                                                                                                                                                                                                                                                                                                                                                                                                                                                                                                                                                                                                                                                                                     |  |  |  |
| 16 | Budget     | NA                                                                                                                                   | ļ                                                                                                                                                                                                                                                                                                                                                                                                                                                                                                                                                                                                                                                                                                   |  |  |  |
|    | Summary    |                                                                                                                                      |                                                                                                                                                                                                                                                                                                                                                                                                                                                                                                                                                                                                                                                                                                     |  |  |  |
| 17 | Feedback   |                                                                                                                                      | ļ                                                                                                                                                                                                                                                                                                                                                                                                                                                                                                                                                                                                                                                                                                   |  |  |  |
|    | Analysis   |                                                                                                                                      |                                                                                                                                                                                                                                                                                                                                                                                                                                                                                                                                                                                                                                                                                                     |  |  |  |